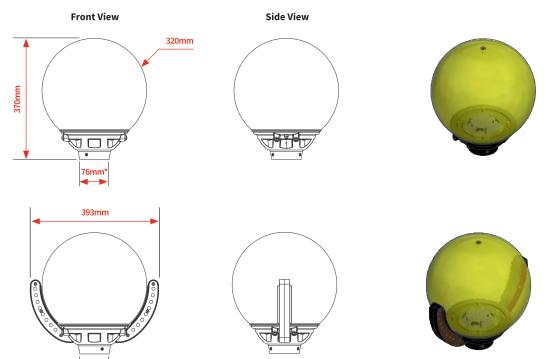

#### **Technical Specification**

\*Other post sizes available.

#### **Beacon Specification**

76mm'

<-->

| Beacon Globe     | Tough rotationally moulded, UV stabilised, low density polyethylene meets the size and colour specification defined in BS8442:2022. Moulded-in brass inserts for beacon fixing. Features seal protection detail and seal compression stop. |  |  |
|------------------|--------------------------------------------------------------------------------------------------------------------------------------------------------------------------------------------------------------------------------------------|--|--|
| Gallery          | Cast LM6M aluminium, powder coated black (or grey). All inserts and fasteners stainless steel.<br>Neoprene seal (replaceable) maintains IP65.<br>Supplied pre-wired with 4m drop lead and IP57connector.                                   |  |  |
| t tabata a trata | Purpose designed extra low voltage LED lighting unit and driver with built-in beacon                                                                                                                                                       |  |  |
| Lighting Unit    | synchronised flash circuitry. Flash rate 40 flashes per minute.<br>24 LED's provide > 600 cd/m <sup>2</sup> beacon illumination.<br>LED's driven for longer life.                                                                          |  |  |
| Power Supply     | High Efficiency potted transformer. 240vac input, 24vac output.<br>Auto resetting thermal fuse.<br>Supplied with mains connecting lead and IP57 output socket.<br>Supplied with fixing screw.                                              |  |  |