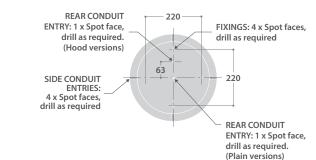

#### **MECHANICAL CHARACTERISTICS**

| Housing Material          | High pressure die cast aluminium                                            |
|---------------------------|-----------------------------------------------------------------------------|
| Cover Material:           | Fire Retardent Polycarbonate                                                |
| Housing Finish            | Chromate free pre treatment<br>Polyester powder coat<br>Dark Grey (RAL7022) |
| Ingress Protection Rating | IP66                                                                        |
| Weight                    | 3.0kg                                                                       |
| Impact Resistance Rating  | IK10                                                                        |
| Mounting Methods          | Wall and Ceiling (rear and side conduit entries)                            |

#### DIMENSIONS

All information detailed within this datasheet is accurate at the date of issue. The information provided is subject to change at our discretion. If any questions arise or extra information is required, please contact TRT Lighting directly.